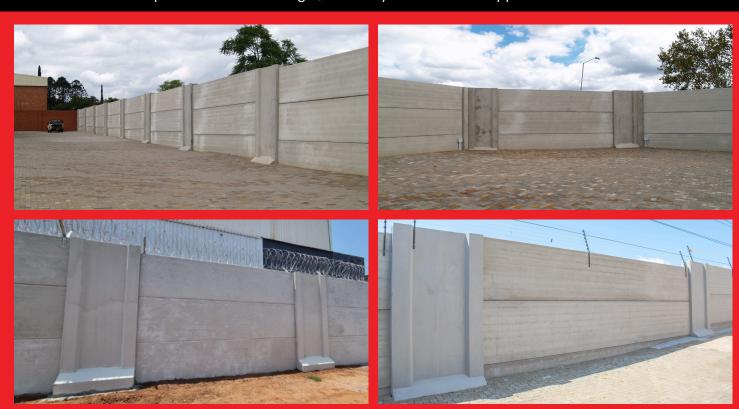

## OUR SECURITY WALLING

Protect your property with the ultimate perimeter barrier. Our walls are engineered to withstand various threats, ensuring the safety and security of your premises. Discover the perfect blend of strength, durability and aesthetic appeal of our walls.

## **COLUMNS:**

1500 mm wide precast concrete columns with integrated 1500x800 mm concrete foundations spaced at 8 m to 10 m centres with locating grooves extending vertically on either side of the columns to receive walling panels.

## **PANELS:**

150 mm thick slip-formed hollow-core concrete panels reinforced with 8 top wires and 8 bottom wires supplied in lengths up to 9 m.