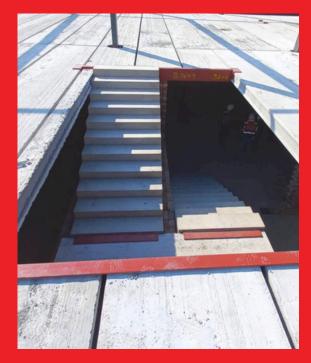

Creating openings for stairs, elevators and other architectural elements requires meticulous planning and execution. At Echo, our team of experienced engineers designs the layout of openings, ensuring that the structural integrity of the slab is maintained.

The steel beams are fabricated to the exact specifications required for the project. This includes cutting, welding and assembling the beams to create the desired openings.

The longevity and durability of steel beams reduce maintenance costs, offering long-term savings.

These beams can be used in various applications, including staircases, balconies and other architectural features.