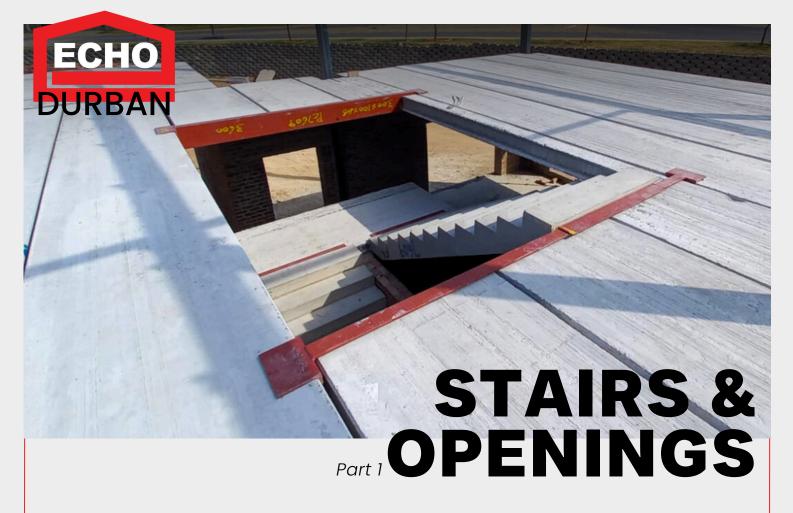

Creating openings for stairs, elevators and other architectural elements requires meticulous planning and execution. At Echo, our team of experienced engineers designs the layout of openings, ensuring that the structural integrity of the slab is maintained.

The steel beams are fabricated to the exact specifications required for the project. This includes cutting, welding and assembling the beams to create the desired openings.

The longevity and durability of steel beams reduce maintenance costs, offering long-term savings.

These beams can be used in various applications, including staircases, balconies and other architectural features.