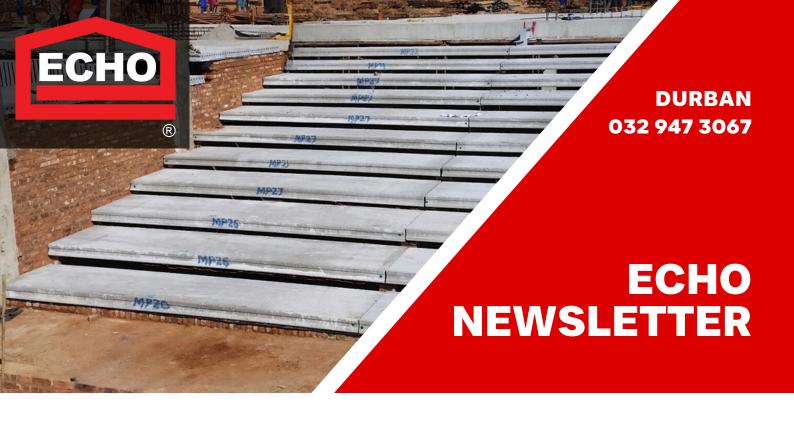

# WHEN FLOORS BECOME SEATS

Echo's prestressed hollow-core slabs offer a combination of structural efficiency, ease of installation and adaptability to various construction scenarios. The pre-cured and purposeful design aspects contribute to their suitability for seating platforms in a range of buildings.

## **Ideal Applications:**

 Seating platforms in cathedrals, stadiums, cinemas, auditoriums, lecture rooms, etc.

#### **Panel Specifications:**

- Available in depths up to 250mm.
- The appropriate slab depth is determined by the span and design loads of the structure.