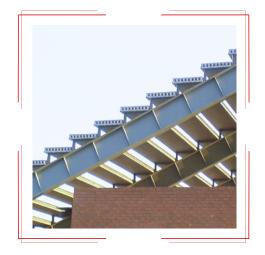

## **Ideal Applications:**

 Seating platforms in cathedrals, stadiums, cinemas, auditoriums, lecture rooms, etc.

## Versatile Installation:

 Can be applied on steel, concrete, brickwork or combinations thereof.

## **Installation Advantages:**

- Speed of installation.
- No propping or back-propping is required, simplifying the construction process.